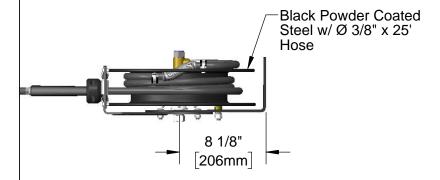

## 5HR-222

Product Compliance:

Model Number

NSF 61 Exempt (Non-Potable)

Product Specifications:

Black Powder Coated Steel, Open Hose Reel w/ Ø 3/8" x 25' Hose

equip Foodservice Accessories P Q U i p

2 Saddleback Cove, P.O. Box 1088 Travelers Rest, South Carolina 29690 Phone: 800.891.4808 Fax: 800.868.0084 equip.tsbrass.com

Model Number Product Specifications: 5HR-222 Black Powder Coated Steel, Open Hose Reel w/  $\varnothing$  3/8" x 25' Hose **Product Compliance:** NSF 61 Exempt (Non-Potable) 2 Saddleback Cove, P.O. Box 1088 Travelers Rest, South Carolina 29690 equip Foodservice Phone: 800.891.4808 Fax: 800.868.0084 Accessories equip.tsbrass.com JBC Checked: JRM Approved: 04/06/17 Drawn: JHB Date: Scale: NTS Sheet: 2 of