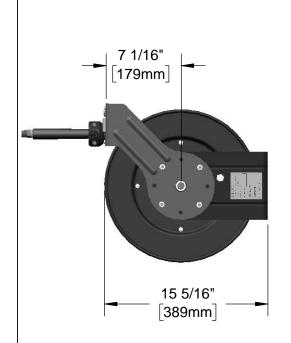

## 5HR-222

Product Compliance:

Model Number

NSF 61 Exempt (Non-Potable)

Product Specifications:

Black Powder Coated Steel, Open Hose Reel w/ Ø 3/8" x 25' Hose

equip Foodservice Accessories P Q U i p

2 Saddleback Cove, P.O. Box 1088 Travelers Rest, South Carolina 29690 Phone: 800.891.4808 Fax: 800.868.0084 equip.tsbrass.com

Model Number Product Specifications: 5HR-222 Black Powder Coated Steel, Open Hose Reel w/  $\varnothing$  3/8" x 25' Hose **Product Compliance:** NSF 61 Exempt (Non-Potable) 2 Saddleback Cove, P.O. Box 1088 Travelers Rest, South Carolina 29690 equip Foodservice Phone: 800.891.4808 Fax: 800.868.0084 Accessories equip.tsbrass.com JBC Checked: JRM Approved: 04/06/17 Drawn: JHB Date: Scale: NTS Sheet: 2 of