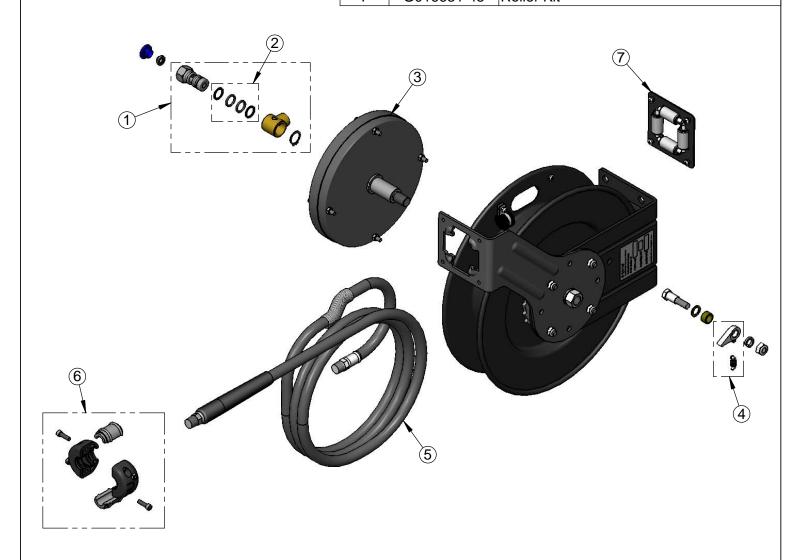

Drawn: JBC | Checked: JRM | Approved: JHB | Date: 04/06/17 | Scale: 1:9 | Sheet: 1 of 2

| ITEM<br>NO. | SALES NO.   | DESCRIPTION                   |
|-------------|-------------|-------------------------------|
| 1           | 5HR-2SA     | Complete 3/8" Swivel Assembly |
| 2           | 014948-45   | Seal Kit                      |
| 3           | G016682-45  | Spring Assembly               |
| 4           | 014940-45   | Ratchet Repair Kit            |
| 5           | 5HR-2HSE-25 | Ø 3/8" x 25' Hose             |
| 6           | 019246-45   | Hose Stop Repair Kit          |
| 7           | G016631-45  | Roller Kit                    |