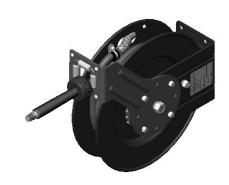

## 5HR-222

Product Compliance:

Model Number

NSF 61 Exempt (Non-Potable)

Product Specifications:

Black Powder Coated Steel, Open Hose Reel w/ Ø 3/8" x 25' Hose

equip Foodservice Accessories P Q U i p

2 Saddleback Cove, P.O. Box 1088 Travelers Rest, South Carolina 29690 Phone: 800.891.4808 Fax: 800.868.0084 equip.tsbrass.com

Model Number Product Specifications: 5HR-222 Black Powder Coated Steel, Open Hose Reel w/  $\varnothing$  3/8" x 25' Hose **Product Compliance:** NSF 61 Exempt (Non-Potable) 2 Saddleback Cove, P.O. Box 1088 Travelers Rest, South Carolina 29690 equip Foodservice Phone: 800.891.4808 Fax: 800.868.0084 Accessories equip.tsbrass.com JBC Checked: JRM Approved: 04/06/17 Drawn: JHB Date: Scale: NTS Sheet: 2 of