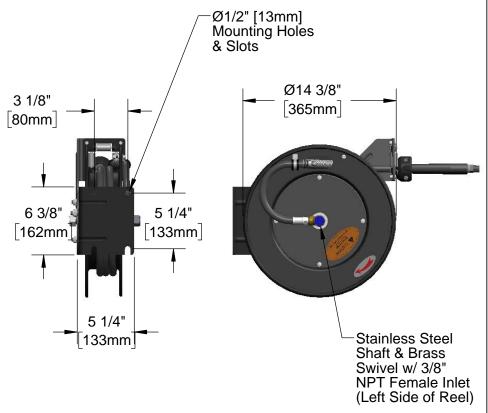

## 5HR-222

Product Compliance:

Model Number

NSF 61 Exempt (Non-Potable)

Product Specifications:

Black Powder Coated Steel, Open Hose Reel w/ Ø 3/8" x 25' Hose

equip Foodservice Accessories P Q U i p

2 Saddleback Cove, P.O. Box 1088 Travelers Rest, South Carolina 29690 Phone: 800.891.4808 Fax: 800.868.0084 equip.tsbrass.com

Model Number Product Specifications: 5HR-222 Black Powder Coated Steel, Open Hose Reel w/  $\varnothing$  3/8" x 25' Hose **Product Compliance:** NSF 61 Exempt (Non-Potable) 2 Saddleback Cove, P.O. Box 1088 Travelers Rest, South Carolina 29690 equip Foodservice Phone: 800.891.4808 Fax: 800.868.0084 Accessories equip.tsbrass.com JBC Checked: JRM Approved: 04/06/17 Drawn: JHB Date: Scale: NTS Sheet: 2 of